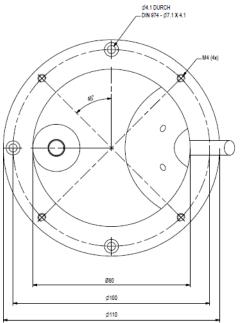

## 1. Flange attachment plate type KL-D-45°/0°-22-d80/d110-A3.0 for gauge glasses to measure the color of objects behind the glass plate

The KL-D-45°/0°-22-d80/d110-A3.0 can be installed on a gauge glass to measure the color of objects behind the glass plate. At this, the distance to the object is around 22mm, the detecting area is around 20mm in diameter and the angle between transmitter and receiver is 45°. The flange can be used in connection with an optical fiber type D-S-A3.0-(3.0)-1200-67° with the color measurement system SPECTRO-3-FIO-MSM-DIG-VIS or SPECTRO-3-FIO-MSM-ANA-VIS.