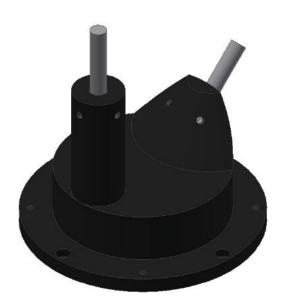

## 1. Flange attachment plate type KL-D-45°/0°-22-d80/d110-A3.0 for gauge glasses to measure the color of objects behind the glass plate

The KL-D-45°/0°-22-d80/d110-A3.0 can be installed on a gauge glass to measure the color of objects behind the glass plate. At this, the distance to the object is around 22mm, the detecting area is around 20mm in diameter and the angle between transmitter and receiver is 45°. The flange can be used in connection with an optical fiber type D-S-A3.0-(3.0)-1200-67° with the color measurement system SPECTRO-3-FIO-MSM-DIG-VIS or SPECTRO-3-FIO-MSM-ANA-VIS.