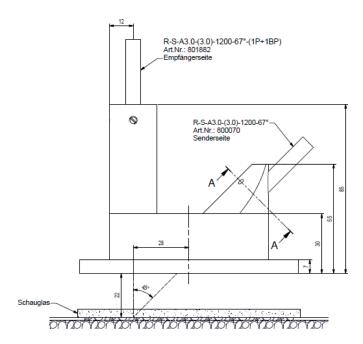

## 1. Flange attachment plate type KL-D-45°/0°-22-d80/d110-A3.0 for gauge glasses to measure the color of objects behind the glass plate

The KL-D-45°/0°-22-d80/d110-A3.0 can be installed on a gauge glass to measure the color of objects behind the glass plate. At this, the distance to the object is around 22mm, the detecting area is around 20mm in diameter and the angle between transmitter and receiver is 45°. The flange can be used in connection with an optical fiber type D-S-A3.0-(3.0)-1200-67° with the color measurement system SPECTRO-3-FIO-MSM-DIG-VIS or SPECTRO-3-FIO-MSM-ANA-VIS.